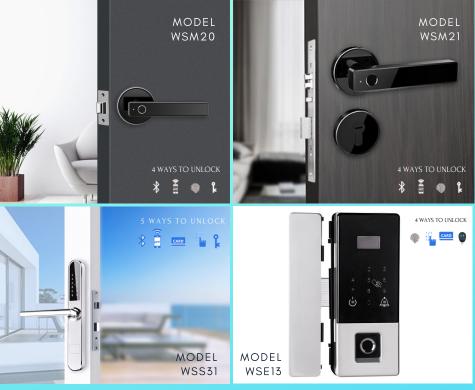

## SMART LOCKS YOUR HI-TECH SECURITY

NDUSTRY APPLICATIONS

T

www.western-ah.com

| FFA | TIIRE | COMP | Arison |
|-----|-------|------|--------|
|     | (IOKL | COM  |        |

| FEATURES                  | SMART LOCK<br>WSM 21 | SMART LOCK<br>WSM 20 | SMART LOCK<br>WSS 31 | SMART LOCK<br>WSE 13 | CONVENTIONAL<br>LOCKS |
|---------------------------|----------------------|----------------------|----------------------|----------------------|-----------------------|
| manual key operation 🦹    | 1                    | √                    | ~                    | X                    | √                     |
| SMARTPHONE OPERATION      | $\checkmark$         | $\checkmark$         | $\checkmark$         | $\checkmark$         | X                     |
| BLUETOOTH 🖇               | $\checkmark$         | $\checkmark$         | $\checkmark$         | $\checkmark$         | ×                     |
| WIFI                      | $\checkmark$         | $\checkmark$         | $\checkmark$         | ×                    | X                     |
| CARD READER               | ×                    | X                    | $\checkmark$         | $\checkmark$         | X                     |
| FINGERPRINT SCANNER       | $\checkmark$         | $\checkmark$         | ×                    | $\checkmark$         | ×                     |
| EVENT LOG                 | $\checkmark$         | $\checkmark$         | $\checkmark$         | $\checkmark$         | ×                     |
| ATTENDANCE                | $\checkmark$         | $\checkmark$         | $\checkmark$         | $\checkmark$         | x                     |
| AUTO OFFICE MODE FUNCTION | $\checkmark$         | $\checkmark$         | ×                    | $\checkmark$         | x                     |
| REMOTE UNLOCKING          | $\checkmark$         | $\checkmark$         | $\checkmark$         | ×                    | X                     |
| MASTER KEY FACILITY       | $\checkmark$         | $\checkmark$         | ×                    | ×                    | √                     |
| USER FRIENDLY             | ****                 | ****                 | ****                 | ****                 | ***                   |